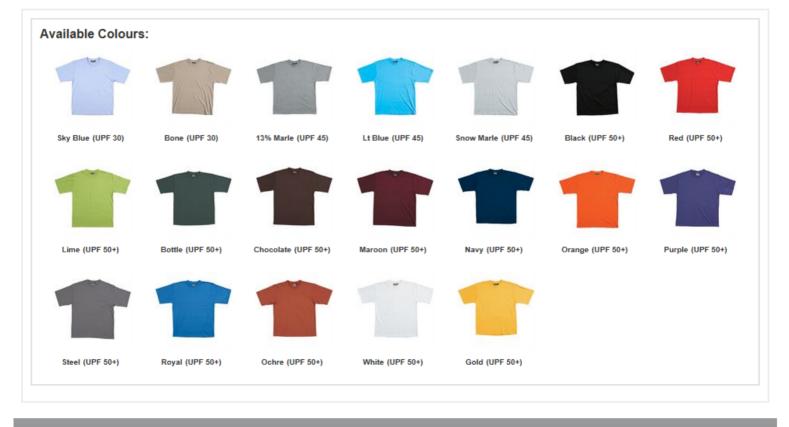

JB's Tee 1HT The 100% Cotton, 100% quality tee.



## Details

- 100% Cotton for 100% comfort, marle colours are Cotton/Viscose blend
- Heavy 190gsm ring spun Jersey knit fabric
- JB's Shape Staying elastane rib crew neck
- Vertical side seams minimise twist in the tee's body
- · Self-fabric tape on inside neck and shoulders for improved stability

| Sizing    |      |    |      |    |      |      |      |      |
|-----------|------|----|------|----|------|------|------|------|
| ADULTS    | S    | Μ  | L    | XL | 2XL  | 3XL  | 4XL  | 5XL  |
| CHEST     | 53.5 | 56 | 58.5 | 61 | 63.5 | 66   | 68.5 | 71   |
| SP LENGTH | 70.5 | 73 | 75.5 | 78 | 80.5 | 81.5 | 82.5 | 83.5 |

## Technology





© 2013 JB's wea